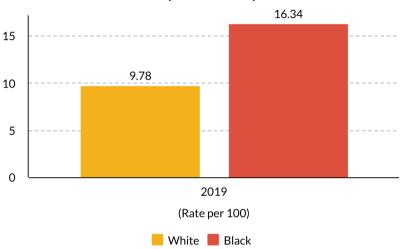

## **Preterm Birth**

Preterm birth is the birth of a baby before 37 completed weeks of gestation.

2017 - 2019 Preterm Birth by Race, St. Louis City & County

The rate of preterm birth among Black people in St. Louis is

**60%** 

higher than among White people.

To make an impact, improve quality of resources and accessibility of resources.
Increase support, reduce the disparity between classes.