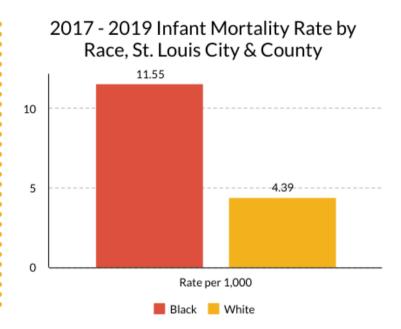

## **INFANT MORTALITY**

Infant mortality is the death of an infant before their first birthday

Black babies in St. Louis are

2.6x more likely than White
babies to die before their first
birthday