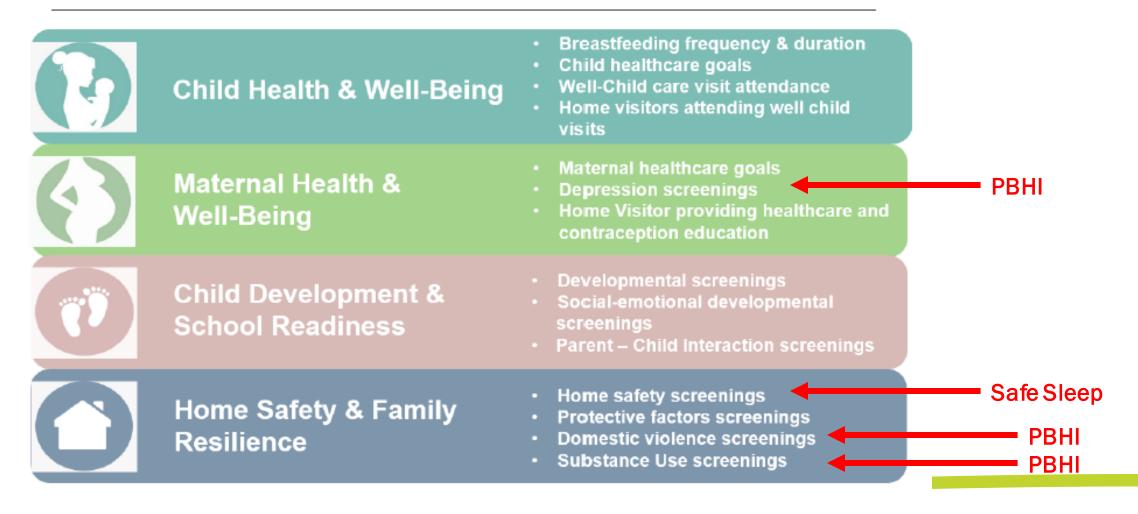

### **Promise 1000 Process Measures**

### The "Big Picture" – Process Measures that lead to Outcomes!

Maternal/Child Health & Well-Being Examples...

| MATERNAL HEALTH & WELL-BEING                                                                                                                                                                                                   | CHILD HEALTH & WELL-BEING                                                                                                                                       |
|--------------------------------------------------------------------------------------------------------------------------------------------------------------------------------------------------------------------------------|-----------------------------------------------------------------------------------------------------------------------------------------------------------------|
| Metric: Maternal Depression Screening/Referrals<br>Potential Outcomes: improved depression treatment rates,<br>improved depression rates, improved child outcomes and<br>relationships, etc.                                   | Metric: Breastfeeding Rates (frequency & duration)<br>Potential Outcomes: improved bonding, improved infant health, improved<br>maternal health, etc.           |
| relationships, etc.<br>Metric: Maternal Health-Related Goal<br>Potential Outcomes: improved maternal and fetal health, decrease<br>in pre-term delivery, etc.                                                                  | Metric: Well Child Care Visits<br>Potential Outcomes: reduced preventative health conditions, improved<br>caretaking by parent, reduced hospitalizations, etc.  |
| Metric: Family Planning Education/Guidance (contraception)                                                                                                                                                                     | Metric: Child Health-Related Goal (similar outcomes to well child care<br>visits), etc.                                                                         |
| Potential Outcomes: increased birth spacing, decreased poverty,<br>etc.                                                                                                                                                        | Metric: Preterm Birth Rates<br>Potential Outcomes: improved infant health, cost savings for healthcare, etc.                                                    |
| Metric: Guidance for Appropriate ED/UCC/PCP Attendance<br>Potential Outcomes: cost savings for Medicaid management,<br>increased funding stream for home visiting services, etc.                                               | Metric: Child Behavioral Concerns<br>Potential Outcomes: improved school-readiness, decreased CA/N,<br>improved usage of mental health Services, etc.           |
| Metric: Maternal Postpartum Healthcare Attendance<br>Potential Outcomes: improved maternal health and mortality,<br>reduced untreated postpartum Depression, improved maternal<br>capacity to work and care for children, etc. | Metric: Insurance Coverage (mother & child)<br>Potential Outcomes: improved health, reduced<br>preventative health conditions, reduced<br>hospitalizations, etc |
| Metric: Tobacco Cessation/Substance Use Referrals<br>Potential Outcomes: improved maternal & child health, reduction<br>of CA/N, improved bonding, improved parent-child interactions,<br>etc                                  | Metric: Prenatal Enrollment<br>Potential Outcomes: improved pre-term<br>birth rates, improved birth weights,                                                    |
| Metric: Inter-Birth Spacing<br>Potential Outcomes (combo): improved pre-term birth rates,<br>improved infant mortality, improved bonding, improved parent-<br>child interactions, improved maternal health and stress, etc.    | Improved infant health, improved maternal<br>health, etc.                                                                                                       |

### The "Big Picture" – Process Measures that lead to Outcomes!

Child Development, Early Learning, Home and Child Safety Examples...