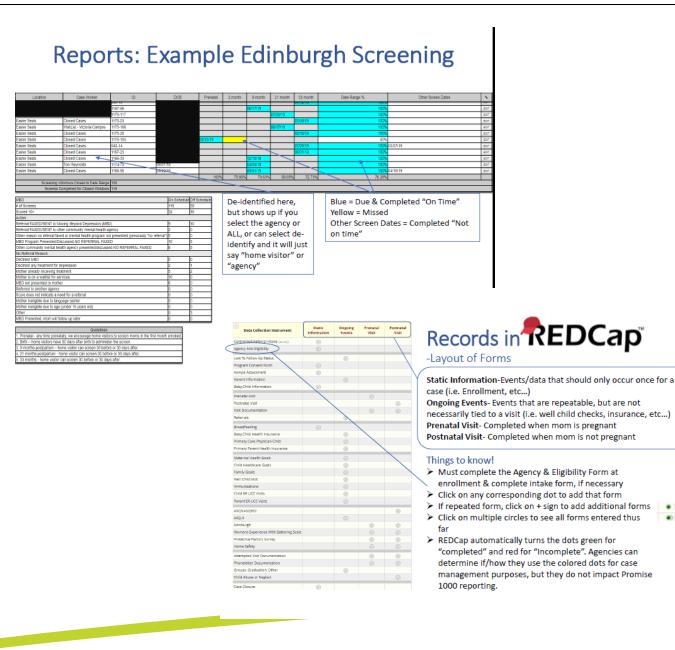

# **Promise 1000 REDCap Database**

- Series of screening tools & forms to collect process metrics
- Links to the overall long-term outcomes the collaborative is hoping to achieve.

### Screening Tools Schedule

### Promise 1000 - Shared Evaluation/Information Forms

- Short Forms to feed reporting, identified benchmarks, goals and process measures
- Some forms may be agency specific and only turned on for agencies that need them for their specific model

|                               | PROMISE 1000 FORMS SCH      | EDULE                                |
|-------------------------------|-----------------------------|--------------------------------------|
| Form                          | How Often                   | Due Dates                            |
|                               | STATIC FORMS (Done Only     | Once)                                |
| Centralized Intake & Referral |                             | Intake/Start                         |
| Form                          | Once                        |                                      |
| Agency & Eligibility Form     | Once                        | Intake/Start                         |
| Program Consent Form          | Once                        | Intake/Start                         |
| Baby.Child Information Form   | Once (possibly more if      | Intake and/or Child's birth          |
| -                             | more than once child)       |                                      |
| Breastfeeding Form            | Once                        | Date Stopped Breastfeeding           |
| Case Closure Form             | Once                        | Closure                              |
|                               | ONGOING & AS NEEDED FO      | ORMS                                 |
| Lost to Follow Up Status      | As needed                   | When LFU starts/ends                 |
| Prenatal Healthcare Visits    | as occur                    | When healthcare visits occur         |
|                               | Even diama and in           |                                      |
|                               | Everytime mom is            |                                      |
| Prenatal Visits Form          | pregnant, every visit       | As prenatal visits occur             |
|                               | Everytime mom is            |                                      |
| Postnatal Visits Form         | postnatal, every visit      | As postnatal visits occur            |
| Referrals Form                | As needed                   | As Referrals Happen                  |
| Baby.Child Health Insurance   | As needed                   | Intake/Start & As Changes/Updates    |
| Primary Care Physician Child  | As needed                   | Intake/Start & As Changes/Updates    |
| Primary Parent Health         |                             | Intake/Start & As Changes/Updates    |
| Insurance                     | As needed                   |                                      |
|                               |                             | Quarterly/Every 6 months from        |
| Demographic Updates           | Quarterly                   | enrollment-see popup                 |
| Maternal Health Goals         | As needed                   | Intake/As goals get created and      |
|                               |                             | completed (should always have a      |
|                               |                             | goal)                                |
| Child Health Goals            | As needed                   | Intake/As goals get created and      |
|                               |                             | completed (should always have a      |
|                               |                             | goal)                                |
| Immunizations                 | As needed                   | Same timeframes at well-child visits |
|                               |                             | (as they occur)                      |
| Child ER/UCC Visits           | As needed                   | As ER/UCC visits happen              |
| Parent ER/UCC Visits          | As needed                   | As ER/UCC visits happen              |
| Child Abuse or Neglect Form   | As needed-Postnatal         | If Child Abuse/Neglect is reported   |
| AGENCY SPECI                  | FIC FORMS (Only see if requ | ired by your agency)                 |
| Family Goals                  | Ongoing-As needed           | See Supervisor                       |
| Groups, Graduation, Other     | Ongoing-As needed           | See Supervisor                       |
| Attempted Visit               |                             |                                      |
| Documentation                 | Prenatal & Postnatal        | See Supervisor                       |
| Phoneletter Documentation     | Prenatal & Postnatal        | See Supervisor                       |
| Visit Documentation           | Prenatal & Postnatal        | See Supervisor                       |