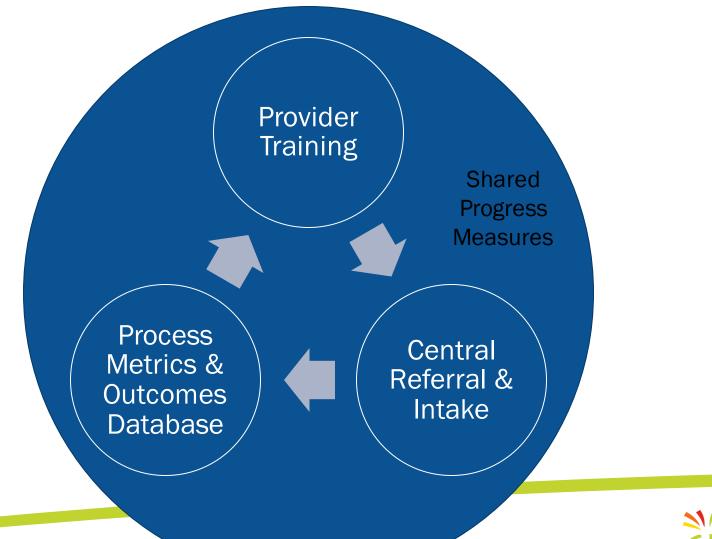

# Introduction to Shared Measurement Project

Promise 1000– 3 Inter-related Elements Informed by the Shared Progress Measures

# Promise 1000 – Shared Progress Measures

🥜 Ulterate Health 🛛 5