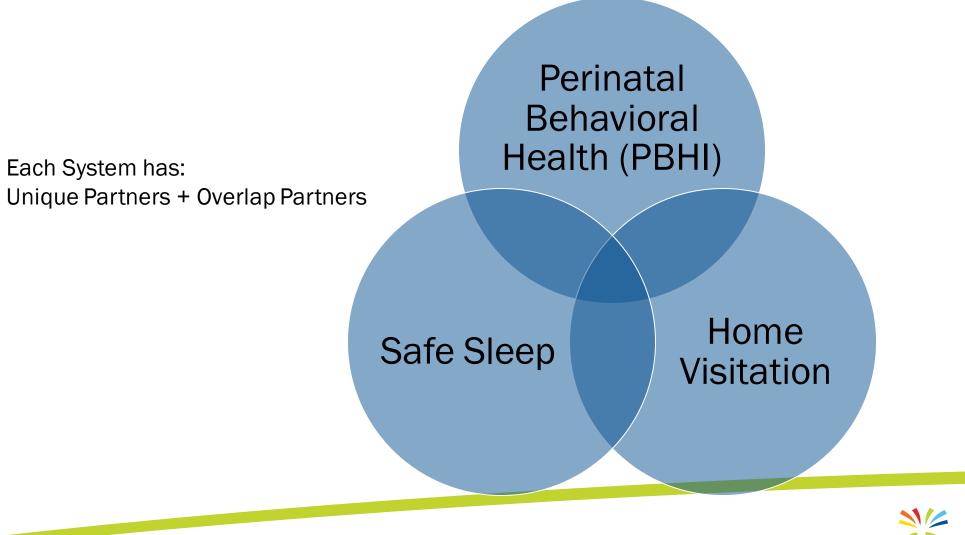

# Generate Health– 3 Shared Measurement Systems

Step 1: Choosing Metrics & Outcomes