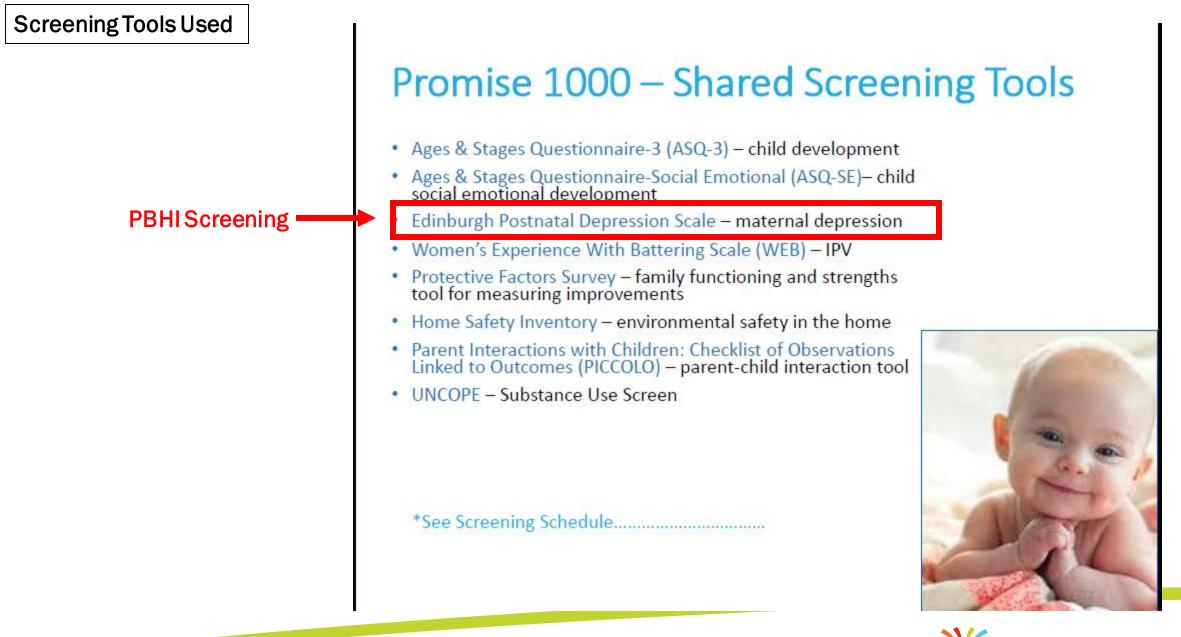

# **Promise 1000 REDCap Database**

- Series of screening tools & forms to collect process metrics
- Links to the overall long-term outcomes the collaborative is hoping to achieve.

### Screening Tools Schedule